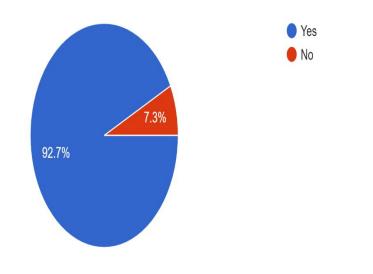

## Command over the subject taught.

466 responses

Attendance record of the student maintained by teacher. 466 responses