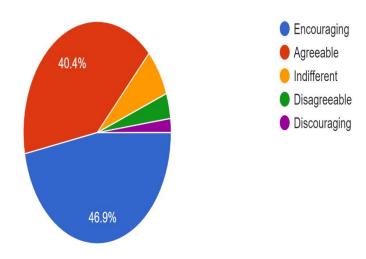

Teachers attitude towards your participation in extra curricular activities. 245 responses