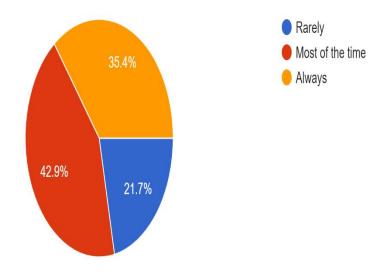

How would you assess the quality of the study material made accessible by the teacher. <sup>245</sup> responses

The overall quality of teaching- learning process in your institution is very good. 245 responses