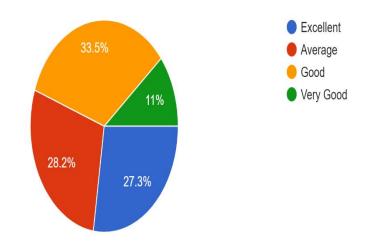

How would you assess the quality of the study material made accessible by the teacher. <sup>245</sup> responses

The overall quality of teaching- learning process in your institution is very good. 245 responses