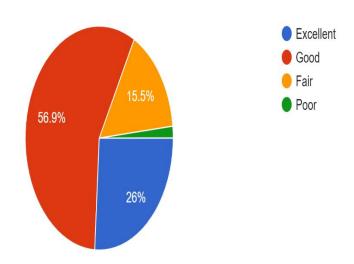

How would you assess the quality of the study material made accessible by the teacher. <sup>245</sup> responses

The overall quality of teaching- learning process in your institution is very good. 245 responses