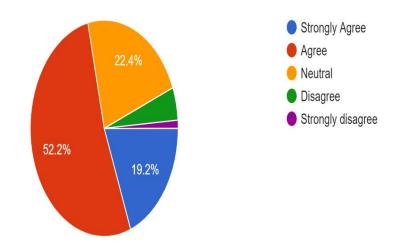

How would you assess the quality of the study material made accessible by the teacher. <sup>245</sup> responses

The overall quality of teaching- learning process in your institution is very good. 245 responses