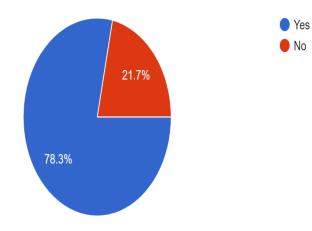

## Command over the subject taught.

466 responses

Attendance record of the student maintained by teacher. 466 responses