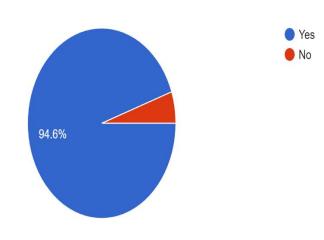

Punctuality of the teacher in the classes 466 responses

Do the teacher covered the entire syllabus prescribed by the University 466 responses