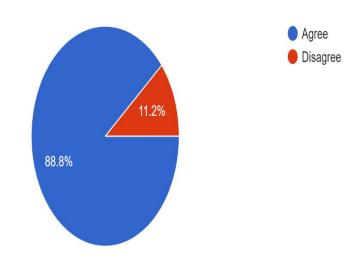

# Make arrangements of class in his/her absence.

#### 466 responses

Share the answer of class test/sessional exam after evaluation. 466 responses

The internal evaluation process adopted by the teacher is fair and unbiased. <sup>466</sup> responses

Do the teacher help students in attaining career goals. 466 responses