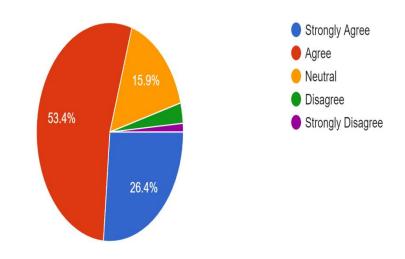

Punctuality of the teacher in the classes 466 responses

Do the teacher covered the entire syllabus prescribed by the University 466 responses