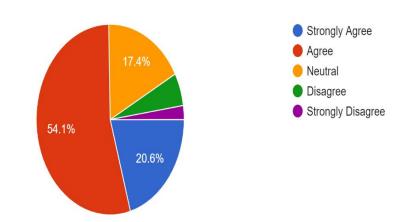

How would you assess the quality of the study material made accessible by the teacher. <sup>245</sup> responses

The overall quality of teaching- learning process in your institution is very good. 245 responses