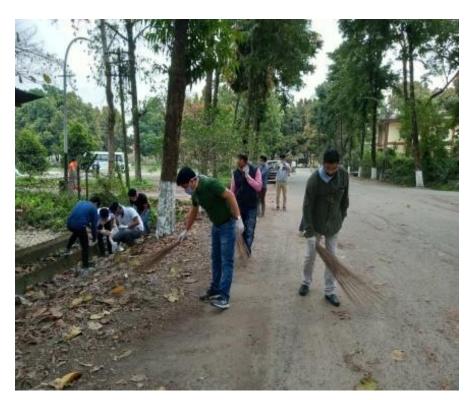

## 22-Swatchta Drive by NSS Volunteers

Somebody once said how our education was not of any worth if we still ended up throwing garbage on the streets to be ultimately picked up by an uneducated person. The cleanliness department of NSS strongly believes this great thought. After all, one has to try to be the change one expects to see. We took this on ourselves and ensured we provide as many dustbins made out of recycled materials like old cardboard boxes and newspaper installed in every corner of our campus. The results are visible, we intend to continue with such drives every month to ensure sanitation and hygiene around the campus.

**Swatchta Drive by NSS Volunteers** 

Principal
D.P.G. Degree College

Sector-34, Gurugram